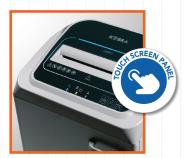

**ENERGY SMART®:** the machine goes into power saving stand-by mode after just 8 seconds of non-operation

AUTOMATIC DISCONNECTION FROM THE MAINS after 4 hours, no need to switch off the shredder

TOUCH SCREEN PANEL: just touch the controls to activate the machine functions

**TOUCH SCREEN PANEL**Just touch the controls to activate the machine functions.

AUTOMATIC DISCONNECTION FROM THE MAINS. No longer any need to switch off the shredder before leaving the office.

CARBON HARDENED STEEL CUTTING KNIVES unaffected by staples and clips