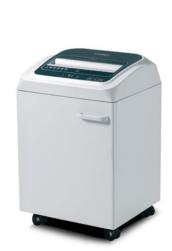

## **KOBRA 245 TS S4**

Manufacturer: ELCOMAN srl Brand: KOBRA Model: 245 TS S4 Article Code: 99.891 EAN Code: 8 026064 998918

Throat width:

245 mm

Shred size:

3,8 mm straight cut

Security level ISO/IEC 21964 (DIN 66399):

Dimensions (WxDxH):

40 x 36 x 61 cm

Weight:

23 Kg

 \* Capacity varies on supply power, weight, quality and grain of paper, operating temperature and blade lubrication

**START & STOP:** automatic start and stop through electronic eyes

SAFETY STOP: automatic stop at the door opening and/or full waste bag

**AUTOMATIC REVERSE** in case of jamming **40-LITRE CABINET** mounted on casters