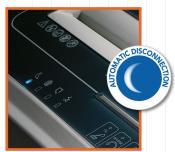

**ENERGY SMART®:** the machine goes into power saving stand-by mode after just 8 seconds of non-operation

AUTOMATIC DISCONNECTION FROM THE MAINS after 4 hours, no need to switch off the shredder

TOUCH SCREEN PANEL: just touch the controls to activate the machine functions

**TOUCH SCREEN PANEL**Just touch the controls to activate the machine functions.

AUTOMATIC DISCONNECTION FROM THE MAINS. No longer any need to switch off the shredder before leaving the office.

CARBON HARDENED STEEL CUTTING KNIVES unaffected by staples and clips