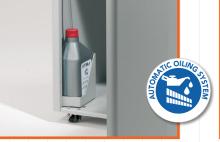

OPTIONAL AUTOMATIC OILER The Automatic Oiler eliminates the need to manually lubricate the unit. Not only does this protect the blades with anti-corrosive agents, but ensures maximum reliability, efficiency and capacity.