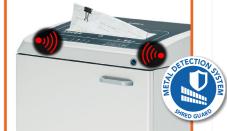

### OPTIONAL METAL DETECTION SYSTEM The Shred Guard System stops the machi-

ne when large metal objects are accidentally inserted. An illuminated optical indicator warns the operator to remove these objects in order to protect the knives.