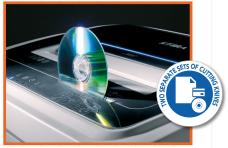

#### OPTIONAL CD/DVD CUTTING UNIT

Two entry openings and two sets of cutting knives for the separate insertion and shredding of paper, CDs/DVDs and credit cards. Two integrated and removable bins to separate shredded paper from plastic shreds.